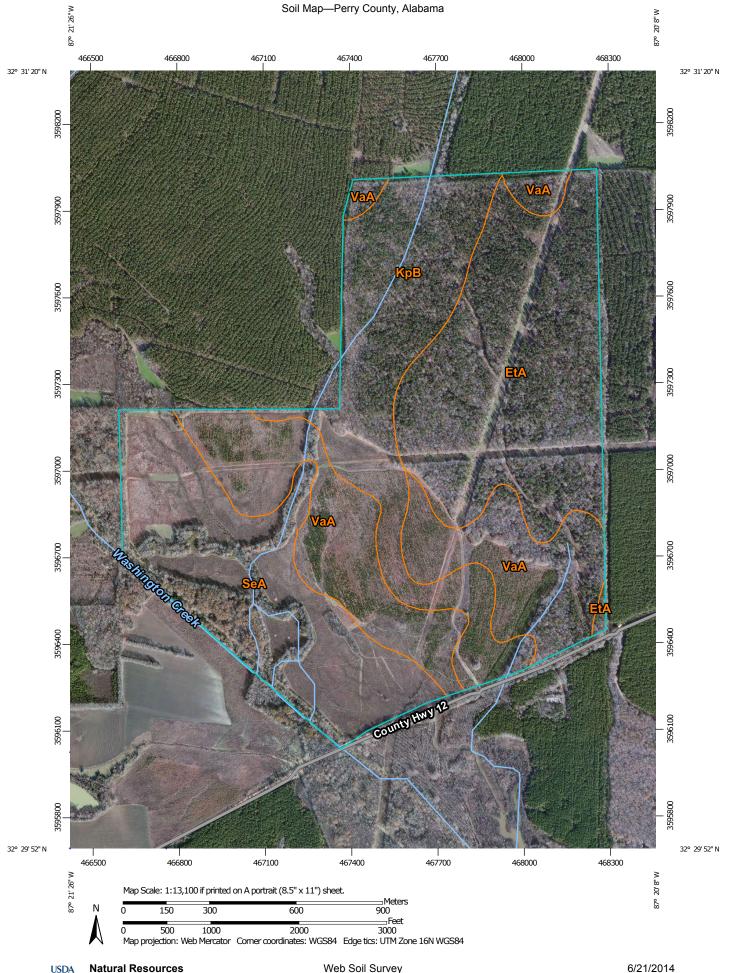

## Map Unit Legend

| Perry County, Alabama (AL105) |                                                                               |              |                |
|-------------------------------|-------------------------------------------------------------------------------|--------------|----------------|
| Map Unit Symbol               | Map Unit Name                                                                 | Acres in AOI | Percent of AOI |
| EtA                           | Eutaw clay, 0 to 1 percent slopes                                             | 160.8        | 28.8%          |
| КрВ                           | Kipling clay loam, 1 to 5 percent slopes                                      | 122.0        | 21.9%          |
| SeA                           | Sucarnoochee silty clay loam, 0<br>to 1 percent slopes,<br>frequently flooded | 132.2        | 23.7%          |
| VaA                           | Vaiden clay, 0 to 1 percent slopes                                            | 143.2        | 25.7%          |
| Totals for Area of Interest   |                                                                               | 558.2        | 100.0%         |